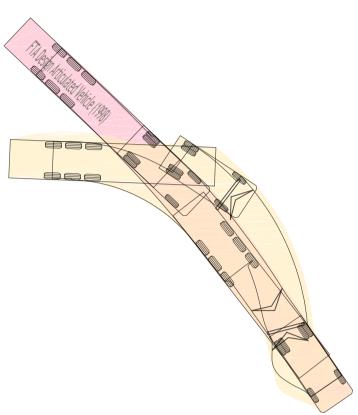

consulting engineers Dublin | Limerick | Cork | Galway | Glasgow Carnegie House Library Road,
Dun Laoghaire, Co. Dublin, A96 C7W7
t +353 1 271 2200 | w punchconsulting.com

| GREAT CONNELL SHD, NEWBRIDGE                              |                                    |                                          |                 |           |  |  |  |  |  |  |  |  |
|-----------------------------------------------------------|------------------------------------|------------------------------------------|-----------------|-----------|--|--|--|--|--|--|--|--|
| GREAT CONNELL SIGNALISED JUNCTION - AUTOTRACK SIMULATIONS |                                    |                                          |                 |           |  |  |  |  |  |  |  |  |
| Drawn:                                                    | Date drawn:                        | Technician Check:                        | Engineer Check: | Approved: |  |  |  |  |  |  |  |  |
| S Buckley                                                 | March 2022                         | S Buckley                                | L Brennan       | L Brennan |  |  |  |  |  |  |  |  |
| Project No:                                               | Model Ref:                         |                                          | Drawing Status: |           |  |  |  |  |  |  |  |  |
| 192229                                                    | 192229-PUNCH->                     | <x-xx-m2-c-0614< p=""></x-xx-m2-c-0614<> | A0 PLANNING     |           |  |  |  |  |  |  |  |  |
| Scale @ A1:                                               | Document No:                       | Revision No:                             |                 |           |  |  |  |  |  |  |  |  |
| 1:250                                                     | 1:250 192229-PUNCH-XX-XX-DR-C-0614 |                                          |                 |           |  |  |  |  |  |  |  |  |