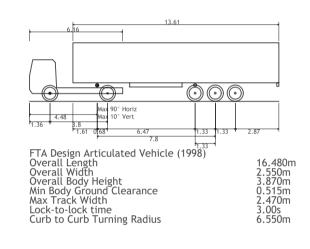

consulting engineers Dublin | Limerick | Cork | Galway | Glasgow Carnegie House Library Road,
Dun Laoghaire, Co. Dublin, A96 C7W7
t +353 1 271 2200 | w punchconsulting.com

| GREAT CONNELL SHD, NEWBRIDGE                              |                                    |                                          |                 |           |  |  |  |  |  |  |  |  |
|-----------------------------------------------------------|------------------------------------|------------------------------------------|-----------------|-----------|--|--|--|--|--|--|--|--|
| GREAT CONNELL SIGNALISED JUNCTION - AUTOTRACK SIMULATIONS |                                    |                                          |                 |           |  |  |  |  |  |  |  |  |
| Drawn:                                                    | Date drawn:                        | Technician Check:                        | Engineer Check: | Approved: |  |  |  |  |  |  |  |  |
| S Buckley                                                 | March 2022                         | S Buckley                                | L Brennan       | L Brennan |  |  |  |  |  |  |  |  |
| Project No:                                               | Model Ref:                         |                                          | Drawing Status: |           |  |  |  |  |  |  |  |  |
| 192229                                                    | 192229-PUNCH->                     | <x-xx-m2-c-0614< p=""></x-xx-m2-c-0614<> | A0 PLANNING     |           |  |  |  |  |  |  |  |  |
| Scale @ A1:                                               | Document No:                       | Revision No:                             |                 |           |  |  |  |  |  |  |  |  |
| 1:250                                                     | 1:250 192229-PUNCH-XX-XX-DR-C-0614 |                                          |                 |           |  |  |  |  |  |  |  |  |