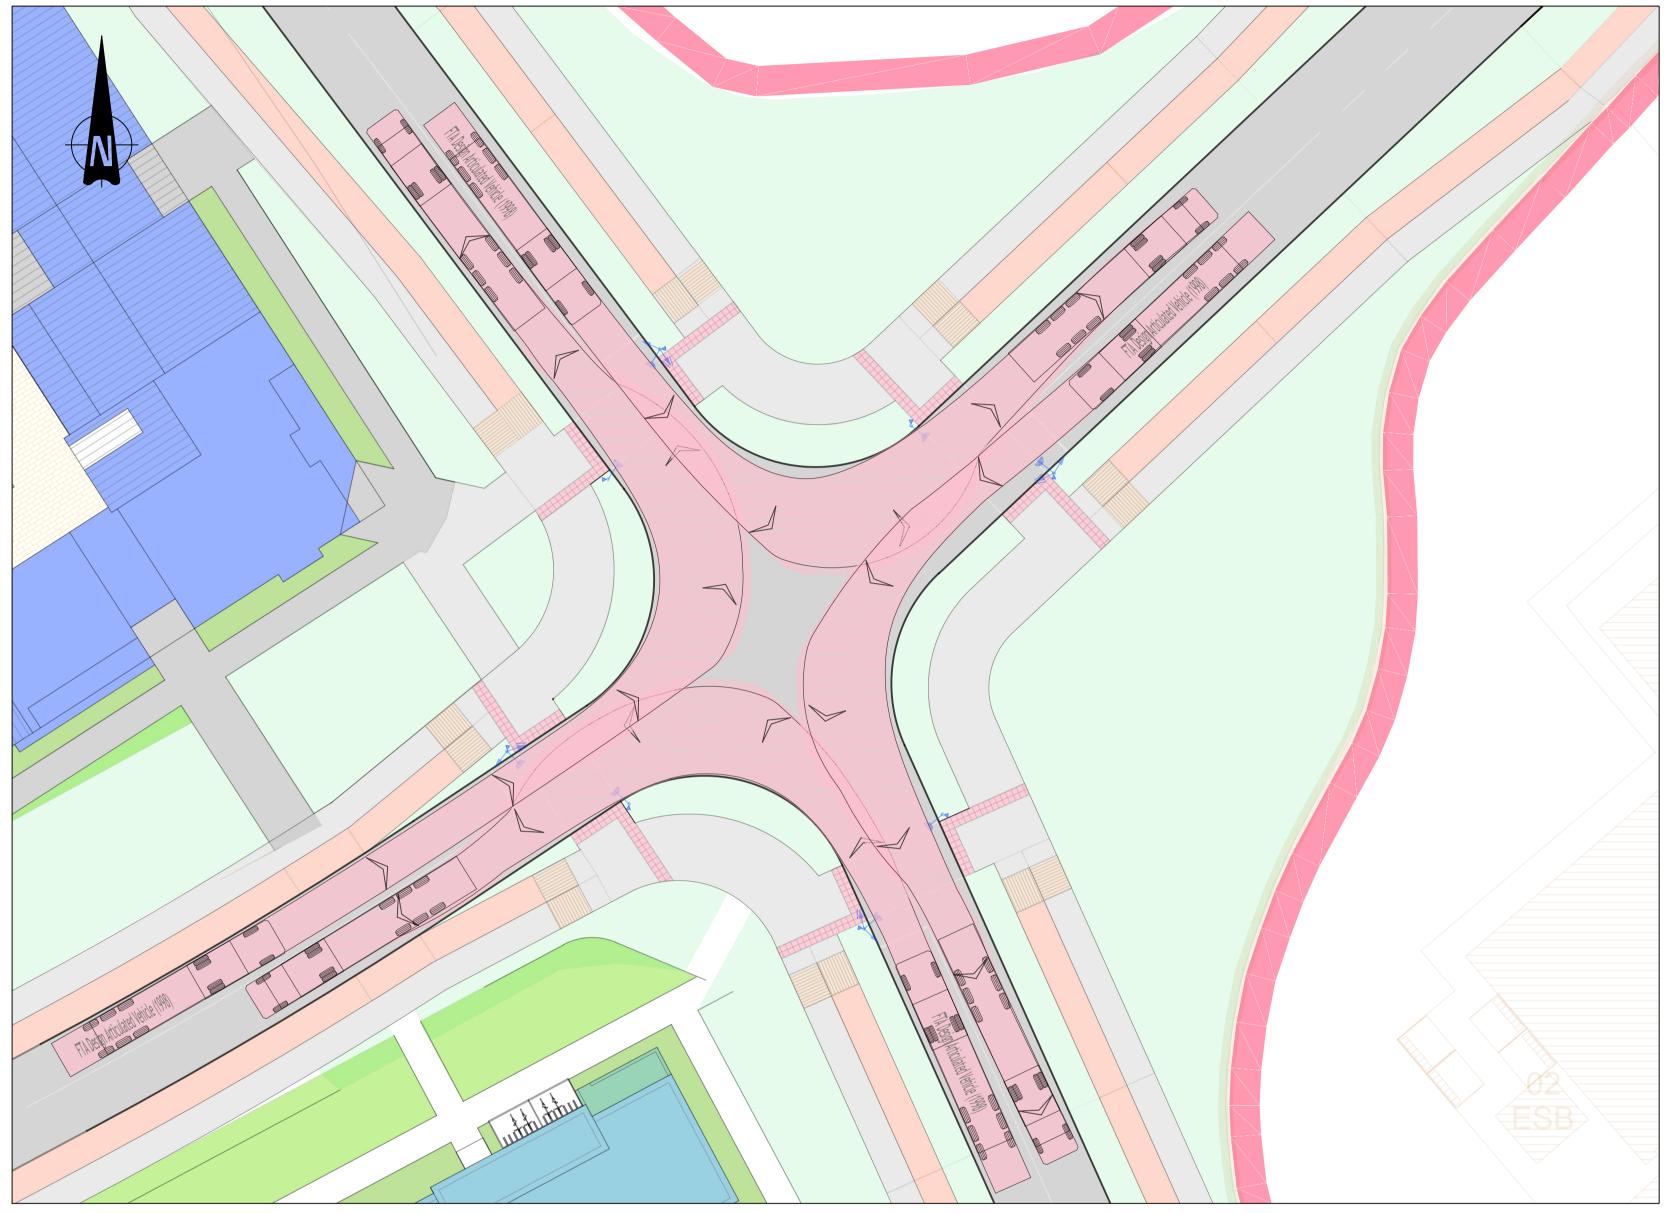

consulting engineers Dublin | Limerick | Cork | Galway | Glasgow Carnegie House Library Road,
Dun Laoghaire, Co. Dublin, A96 C7W7
t +353 1 271 2200 | w punchconsulting.com

| GREAT CONNELL SHD, NEWBRIDGE                              |                                    |                                          |                 |           |  |  |  |  |  |  |  |  |
|-----------------------------------------------------------|------------------------------------|------------------------------------------|-----------------|-----------|--|--|--|--|--|--|--|--|
| GREAT CONNELL SIGNALISED JUNCTION - AUTOTRACK SIMULATIONS |                                    |                                          |                 |           |  |  |  |  |  |  |  |  |
| Drawn:                                                    | Date drawn:                        | Technician Check:                        | Engineer Check: | Approved: |  |  |  |  |  |  |  |  |
| S Buckley                                                 | March 2022                         | S Buckley                                | L Brennan       | L Brennan |  |  |  |  |  |  |  |  |
| Project No:                                               | Model Ref:                         |                                          | Drawing Status: |           |  |  |  |  |  |  |  |  |
| 192229                                                    | 192229-PUNCH->                     | <x-xx-m2-c-0614< p=""></x-xx-m2-c-0614<> | A0 PLANNING     |           |  |  |  |  |  |  |  |  |
| Scale @ A1:                                               | Document No:                       | Revision No:                             |                 |           |  |  |  |  |  |  |  |  |
| 1:250                                                     | 1:250 192229-PUNCH-XX-XX-DR-C-0614 |                                          |                 |           |  |  |  |  |  |  |  |  |